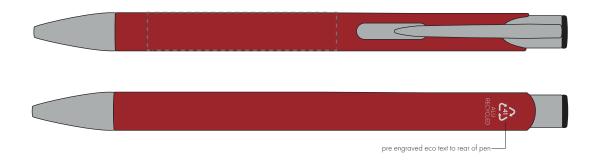

Product and Artwork Proof MOLE- MATE BALL PEN

Your Ref: Quantity: Product Code: TPC982001
Our Ref: Version: 1 Product Colour: BURGANDY

**PRINTING CONCERNS:** 

We stock this item in the following colours

## **PANTONE REFERENCE(S)**

Engrave

ARTWORK SCALE 100% Flat Engrave Area: 50mm x 10mm

Product Image for visualisation - colours may vary

## The dashed line is to demonstrate print area and will not appear on your printed item